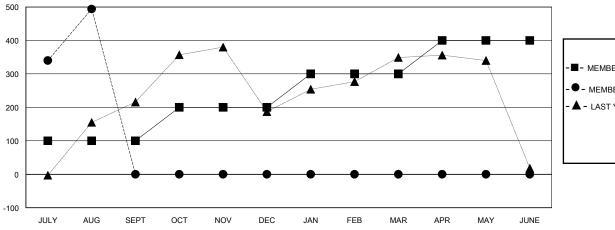

## District 324 E

Results as of: 8/31/2024

| GMT:                  | LOCATION INDIA |           |               |                       |                       |                         | GMT CA                                             |
|-----------------------|----------------|-----------|---------------|-----------------------|-----------------------|-------------------------|----------------------------------------------------|
| Clubs                 |                |           |               | Members               |                       |                         |                                                    |
| RESULTS FOR 2024-2025 |                |           |               | RESULTS FOR 2024-2025 |                       |                         |                                                    |
| QUARTER               | NEW CLUB GOAL  | NEW CLUBS | DROPPED CLUBS | QUARTER MEMB          | ER GROWTH NET<br>GOAL | MEMBER GROWTH<br>ACTUAL | DROPPED<br>MEMBERS ACTUAL<br>(including transfers) |
| JULY/AUG/SEPT         | 1              | 10        | 0             | JULY/AUG/SEPT         | 100                   | 623                     | 83                                                 |
| OCT/NOV/DEC           | 0              | 0         | 0             | OCT/NOV/DEC           | 100                   | 0                       | 0                                                  |
| JAN/FEB/MAR           | 2              | 0         | 0             | JAN/FEB/MAR           | 100                   | 0                       | 0                                                  |
| APR/MAY/JUNE          | 1              | 0         | 0             | APR/MAY/JUNE          | 100                   | 0                       | 0                                                  |

## GOALS AND ACTUAL MEMBERS CUMULATIVE

| · <b>=</b> - | MEMBER      | GROWTH NET | GOAL   |
|--------------|-------------|------------|--------|
| _            | IVILIVIDEIX | CITCHILITE | OO, 1L |

- ● - MEMBER GROWTH ACTUAL

- ▲ - LAST YEAR MEMBERSHIP ACTUAL

| DROPPED CLUBS: 0 |    |
|------------------|----|
| DROPPED MEMBERS  |    |
| DECEASED         | 2  |
| CLUB CANCELLED   | 0  |
| OTHER            | 78 |
| TOTAL            | 80 |