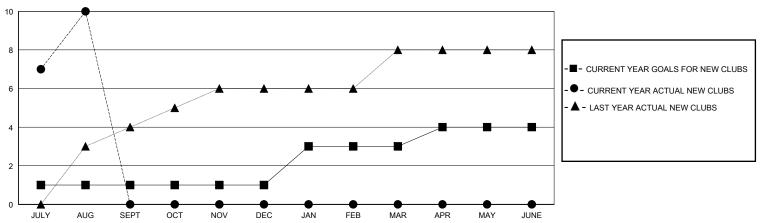

## District 324 E

Results as of: 8/31/2024

| GMT:                  | LOCATION INDIA |           |               |                       |                       |                         | GMT CA                                             |
|-----------------------|----------------|-----------|---------------|-----------------------|-----------------------|-------------------------|----------------------------------------------------|
| Clubs                 |                |           |               | Members               |                       |                         |                                                    |
| RESULTS FOR 2024-2025 |                |           |               | RESULTS FOR 2024-2025 |                       |                         |                                                    |
| QUARTER               | NEW CLUB GOAL  | NEW CLUBS | DROPPED CLUBS | QUARTER MEMB          | ER GROWTH NET<br>GOAL | MEMBER GROWTH<br>ACTUAL | DROPPED<br>MEMBERS ACTUAL<br>(including transfers) |
| JULY/AUG/SEPT         | 1              | 10        | 0             | JULY/AUG/SEPT         | 100                   | 623                     | 83                                                 |
| OCT/NOV/DEC           | 0              | 0         | 0             | OCT/NOV/DEC           | 100                   | 0                       | 0                                                  |
| JAN/FEB/MAR           | 2              | 0         | 0             | JAN/FEB/MAR           | 100                   | 0                       | 0                                                  |
| APR/MAY/JUNE          | 1              | 0         | 0             | APR/MAY/JUNE          | 100                   | 0                       | 0                                                  |

## GOALS AND ACTUAL NEW CLUBS CUMULATIVE